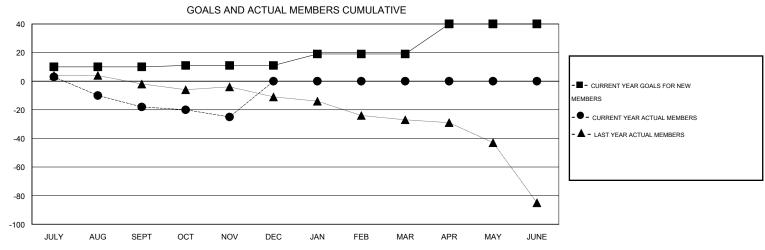

## GOALS AND ACTUAL NEW CLUBS CUMULATIVE

| DROPPED CLUBS: 1  DROPPED MEMBERS |              | 22 CLUBS OF 50 ADDED 1 OR MORE NEW MEMBERS | GENDER DISTRIBU<br>MALE<br>FEMALE | TION<br>521 (57.25%)<br>389 (42.75%) |            |
|-----------------------------------|--------------|--------------------------------------------|-----------------------------------|--------------------------------------|------------|
| DECEASED  CLUB CANCELLED  OTHER   | 3<br>0<br>57 | CLICK HERE FOR HEALTH ASSESSMENT DATA      | HEAD OF HOUSEHOLD 13              |                                      | 268<br>134 |
| TOTAL                             | 60           |                                            | NON-HEAD OF HOUSEHOLD             |                                      | 134        |