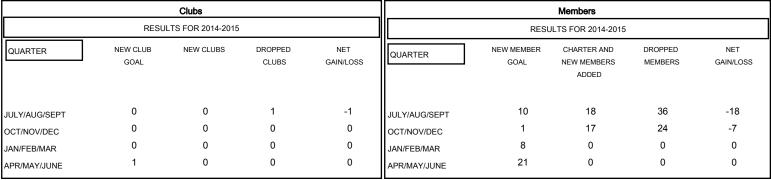

## GOALS AND ACTUAL NEW CLUBS CUMULATIVE

| DROPPED CLUBS: 1  DROPPED MEMBERS |              | 22 CLUBS OF 50 ADDED 1 OR MORE NEW MEMBERS | GENDER DISTRIBU<br>MALE<br>FEMALE | TION<br>521 (57.25%)<br>389 (42.75%) |            |
|-----------------------------------|--------------|--------------------------------------------|-----------------------------------|--------------------------------------|------------|
| DECEASED  CLUB CANCELLED  OTHER   | 3<br>0<br>57 | CLICK HERE FOR HEALTH ASSESSMENT DATA      | HEAD OF HOUSEHOLD 13              |                                      | 268<br>134 |
| TOTAL                             | 60           |                                            | NON-HEAD OF HOUSEHOLD             |                                      | 134        |